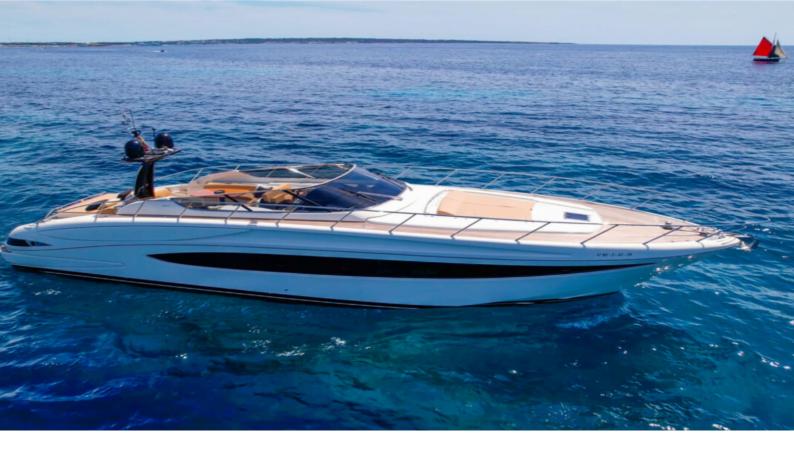

## **RIVA VIRTUS 63**

This Riva 63 Virtus is now available. She is perfect for a group of friends or families looking to enjoy their time together comfortably on board this sleek Riva. This yacht is an incredible Riva Virtus 63 from the year 2011 (refit in 2020) that retains its impeccable Italian design details.

Its exterior has two large solariums, one in the bow and the other in the stern, under one of which the garage for the tender is located. It also has an elegant designer bimini in the bow for those who want to be a bit in the shade.

Behind the wheel, there is a large sofa with a table to enjoy a good Mediterranean meal on board. In addition, this area is protected by a large double-curved windscreen that ensures that no one gets wet when sailing at 40 knots.

With 20 meters in length, its interior is composed of 3 cabins and 3 bathrooms so that 11 people can quietly enjoy a good stay.