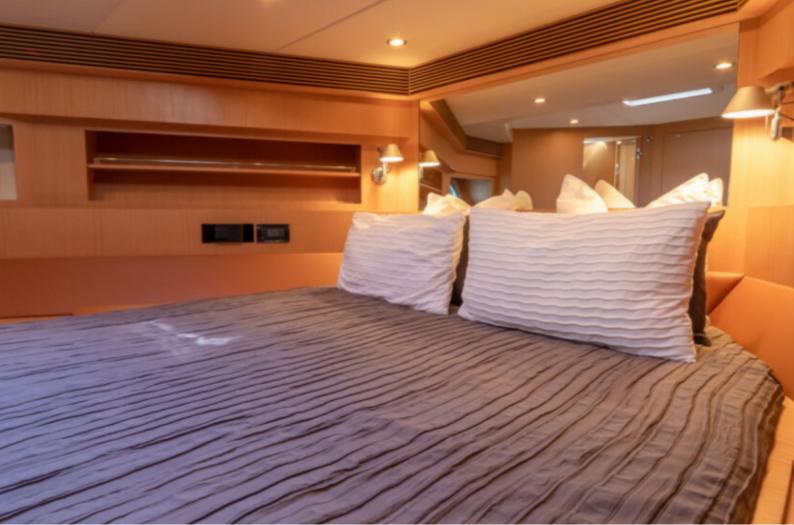

With 20 meters in length, its interior is composed of 3 cabins and 3 bathrooms so that 11 people can quietly enjoy a good stay.