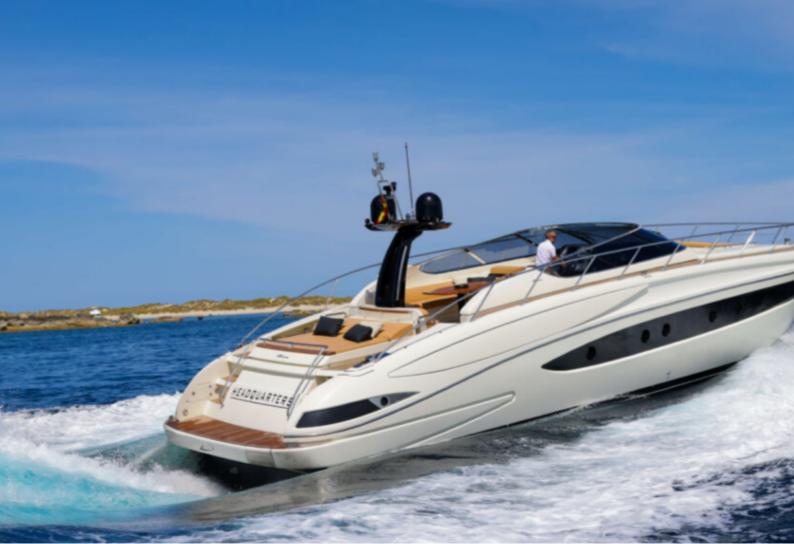

## "Headquarters"

Tipo / Type Speedboat Longitud / Length 18.93 m Año / Year 2011 Modelo / Model VIRTUS 63 Astillero / Builder **RIVA** Cabinas / Cabins 3 Berths 6 Manga / Beam 4.6 m Eslora / LOA 18.93 m Velocidad / Speed 33 Knots

## **RIVA VIRTUS 63**

This Riva 63 Virtus is now available. She is perfect for a group of friends or families looking to enjoy their time together comfortably on board this sleek Riva. This yacht is an incredible Riva Virtus 63 from the year 2011 (refit in 2020) that retains its impeccable Italian design details.

Behind the wheel, there is a large sofa with a table to enjoy a good Mediterranean meal on board. In addition, this area is protected by a large double-curved windscreen that ensures that no one gets wet when sailing at 40 knots.