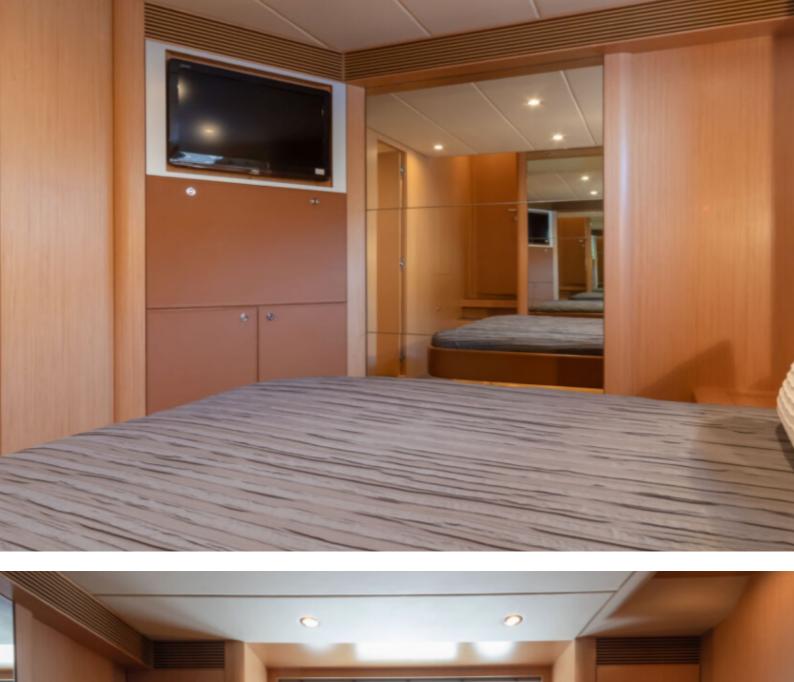

With 20 meters in length, its interior is composed of 3 cabins and 3 bathrooms so that 11 people can quietly enjoy a good stay.