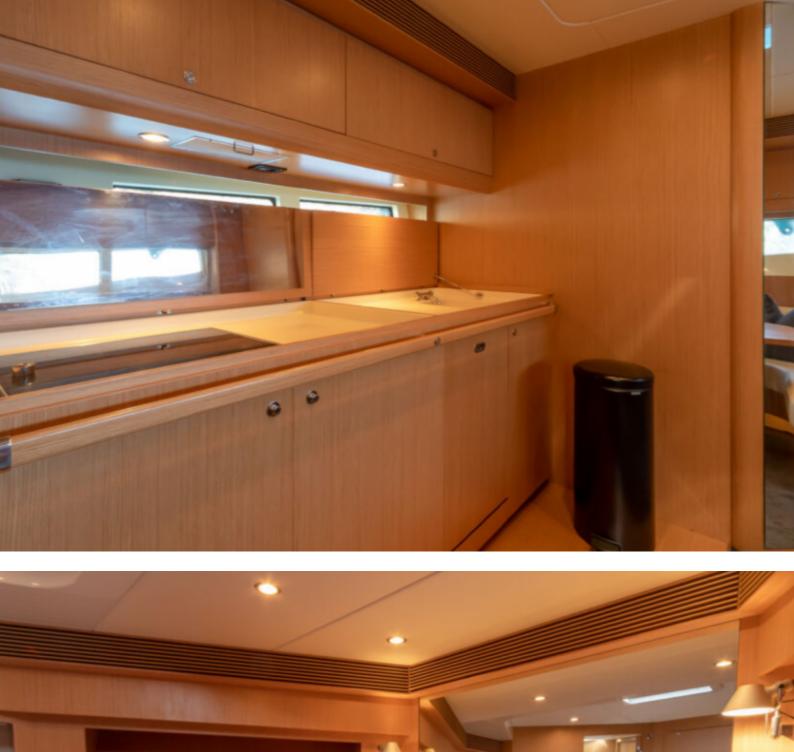

With 20 meters in length, its interior is composed of 3 cabins and 3 bathrooms so that 11 people can quietly enjoy a good stay.