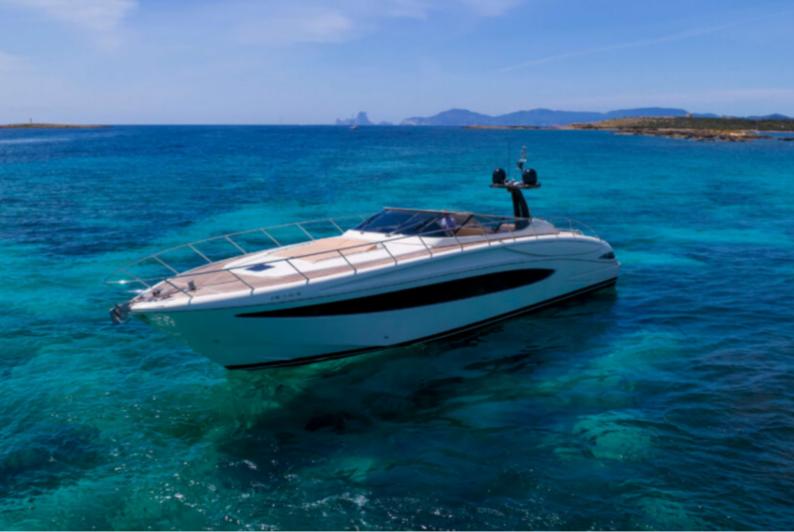

## **RIVA VIRTUS 63**

This Riva 63 Virtus is now available. She is perfect for a group of friends or families looking to enjoy their time together comfortably on board this sleek Riva. This yacht is an incredible Riva Virtus 63 from the year 2011 (refit in 2020) that retains its impeccable Italian design details.

Its exterior has two large solariums, one in the bow and the other in the stern, under one of which the garage for the tender is located. It also has an elegant designer bimini in the bow for those who want to be a bit in the shade.

Behind the wheel, there is a large sofa with a table to enjoy a good Mediterranean meal on board. In addition, this area is protected by a large double-curved windscreen that ensures that no one gets wet when sailing at 40 knots.