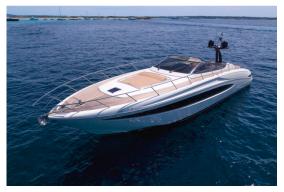

## **RIVA VIRTUS 63**

This Riva 63 Virtus is now available. She is perfect for a group of friends or families looking to enjoy their time together comfortably on board this sleek Riva. This yacht is an incredible Riva Virtus 63 from the year 2011 (refit in 2020) that retains its impeccable Italian design details.

Its exterior has two large solariums, one in the bow and the other in the stern, under one of which the garage for the tender is located. It also has an elegant designer bimini in the bow for those who want to be a bit in the shade.

Behind the wheel, there is a large sofa with a table to enjoy a good Mediterranean meal on board. In addition, this area is protected by a large double-curved windscreen that ensures that no one gets wet when sailing at 40 knots.