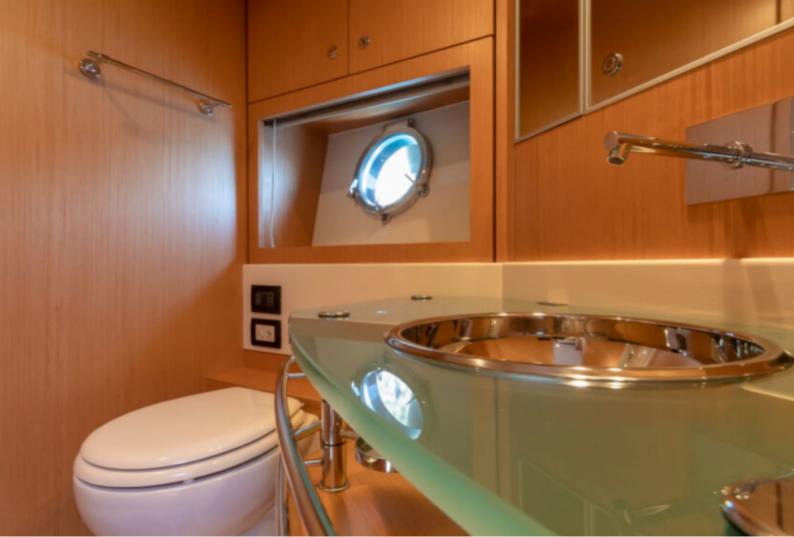

With 20 meters in length, its interior is composed of 3 cabins and 3 bathrooms so that 11 people can quietly enjoy a good stay.