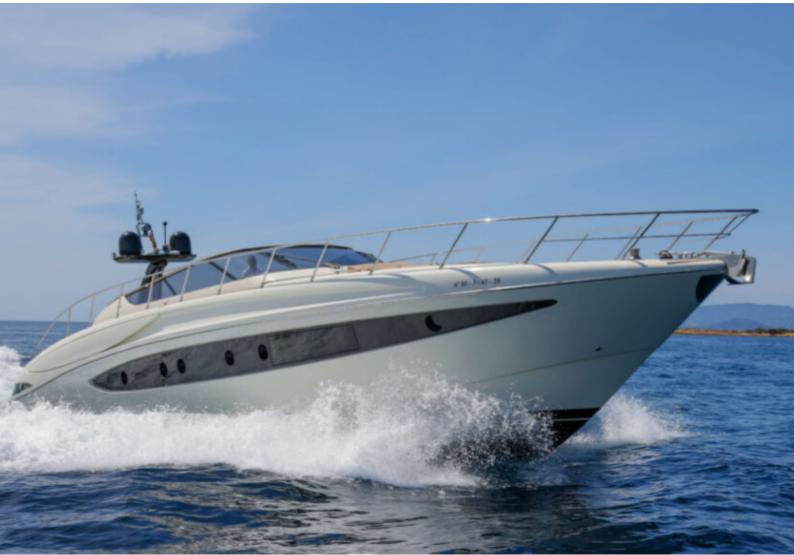

## **RIVA VIRTUS 63**

## **RIVA VIRTUS 63**

This Riva 63 Virtus is now available. She is perfect for a group of friends or families looking to enjoy their time together comfortably on board this sleek Riva. This yacht is an incredible Riva Virtus 63 from the year 2011 (refit in 2020) that retains its impeccable Italian design details.

Its exterior has two large solariums, one in the bow and the other in the stern, under one of which the garage for the tender is located. It also has an elegant designer bimini in the bow for those who want to be a bit in the shade.