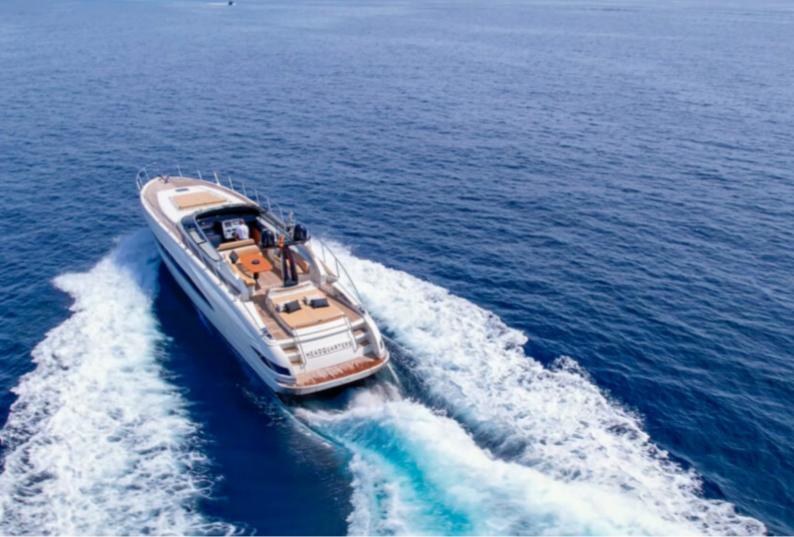

## **RIVA VIRTUS 63**

This Riva 63 Virtus is now available. She is perfect for a group of friends or families looking to enjoy their time together comfortably on board this sleek Riva. This yacht is an incredible Riva Virtus 63 from the year 2011 (refit in 2020) that retains its impeccable Italian design details.

Its exterior has two large solariums, one in the bow and the other in the stern, under one of which the garage for the tender is located. It also has an elegant designer bimini in the bow for those who want to be a bit in the shade.

Behind the wheel, there is a large sofa with a table to enjoy a good Mediterranean meal on board. In addition, this area is protected by a large double-curved windscreen that ensures that no one gets wet when sailing at 40 knots.