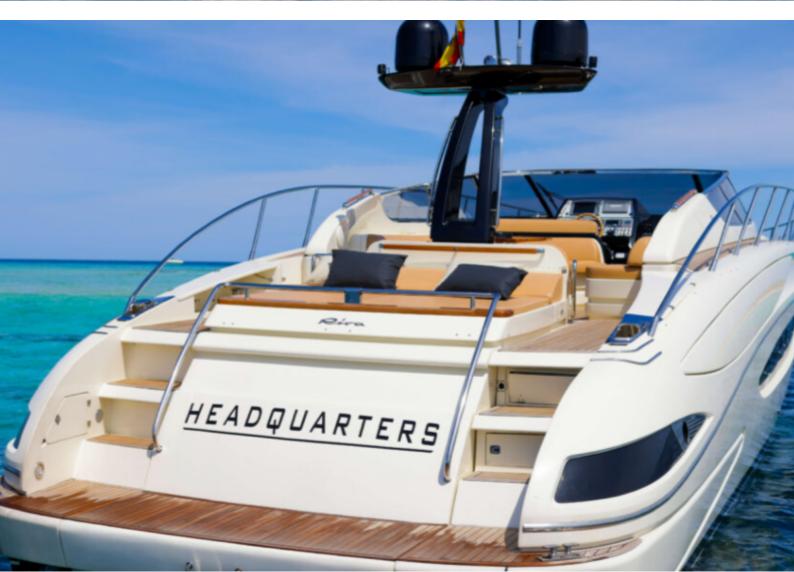

## "Headquarters"

Tipo / Type Speedboat Longitud / Length 18.93 m Año / Year 2011 Modelo / Model VIRTUS 63 Astillero / Builder **RIVA** Cabinas / Cabins 3 Berths 6 Manga / Beam 4.6 m Eslora / LOA 18.93 m Velocidad / Speed 33 Knots

Its exterior has two large solariums, one in the bow and the other in the stern, under one of which the garage for the tender is located. It also has an elegant designer bimini in the bow for those who want to be a bit in the shade.

Behind the wheel, there is a large sofa with a table to enjoy a good Mediterranean meal on board. In addition, this area is protected by a large double-curved windscreen that ensures that no one gets wet when sailing at 40 knots.