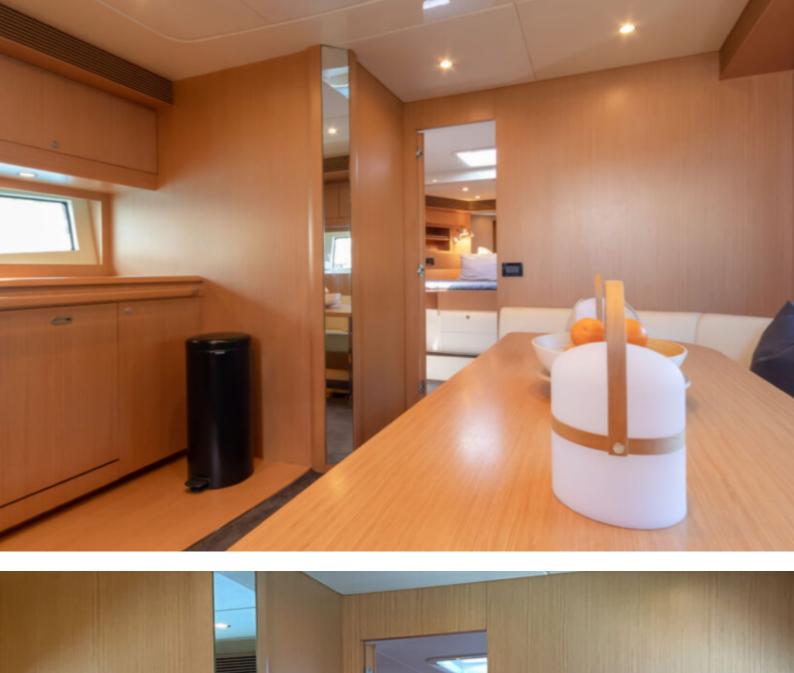

With 20 meters in length, its interior is composed of 3 cabins and 3 bathrooms so that 11 people can quietly enjoy a good stay.