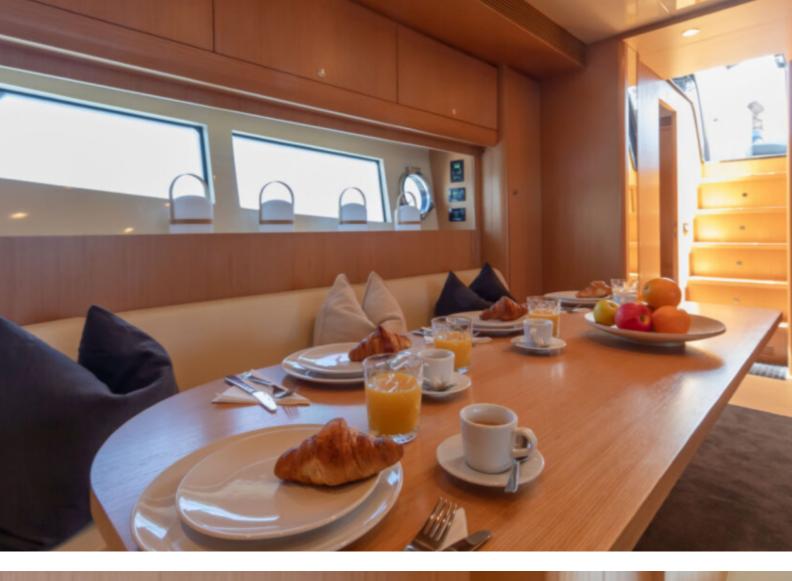

Behind the wheel, there is a large sofa with a table to enjoy a good Mediterranean meal on board. In addition, this area is protected by a large double-curved windscreen that ensures that no one gets wet when sailing at 40 knots.