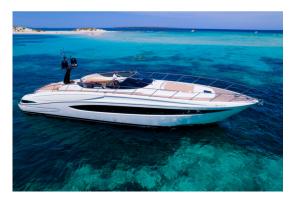

## **RIVA VIRTUS 63**

This Riva 63 Virtus is now available. She is perfect for a group of friends or families looking to enjoy their time together comfortably on board this sleek Riva. This yacht is an incredible Riva Virtus 63 from the year 2011 (refit in 2020) that retains its impeccable Italian design details.

Its exterior has two large solariums, one in the bow and the other in the stern, under one of which the garage for the tender is located. It also has an elegant designer bimini in the bow for those who want to be a bit in the shade.