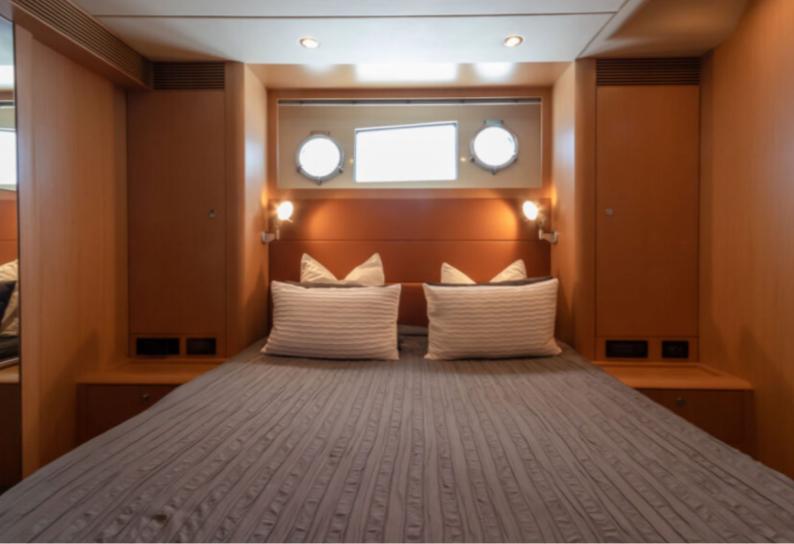

With 20 meters in length, its interior is composed of 3 cabins and 3 bathrooms so that 11 people can quietly enjoy a good stay.