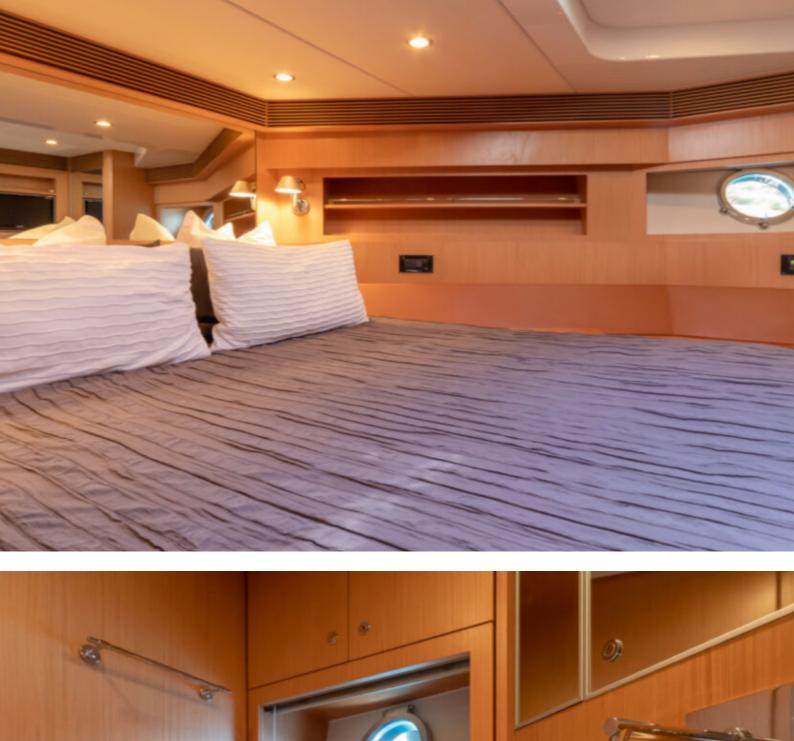

With 20 meters in length, its interior is composed of 3 cabins and 3 bathrooms so that 11 people can quietly enjoy a good stay.