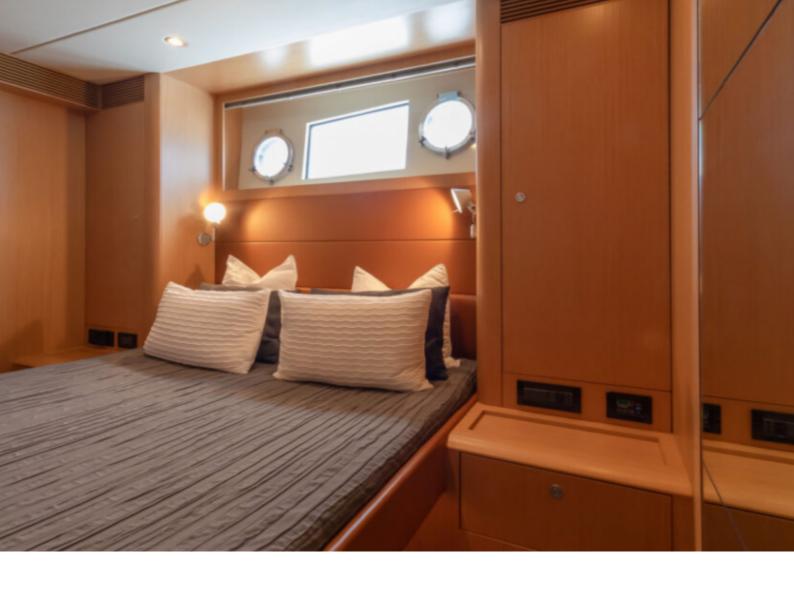

With 20 meters in length, its interior is composed of 3 cabins and 3 bathrooms so that 11 people can quietly enjoy a good stay.