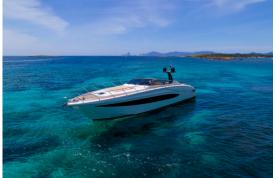

## **RIVA VIRTUS 63**

This Riva 63 Virtus is now available. She is perfect for a group of friends or families looking to enjoy their time together comfortably on board this sleek Riva. This yacht is an incredible Riva Virtus 63 from the year 2011 (refit in 2020) that retains its impeccable Italian design details.

Its exterior has two large solariums, one in the bow and the other in the stern, under one of which the garage for the tender is located. It also has an elegant designer bimini in the bow for those who want to be a bit in the shade.