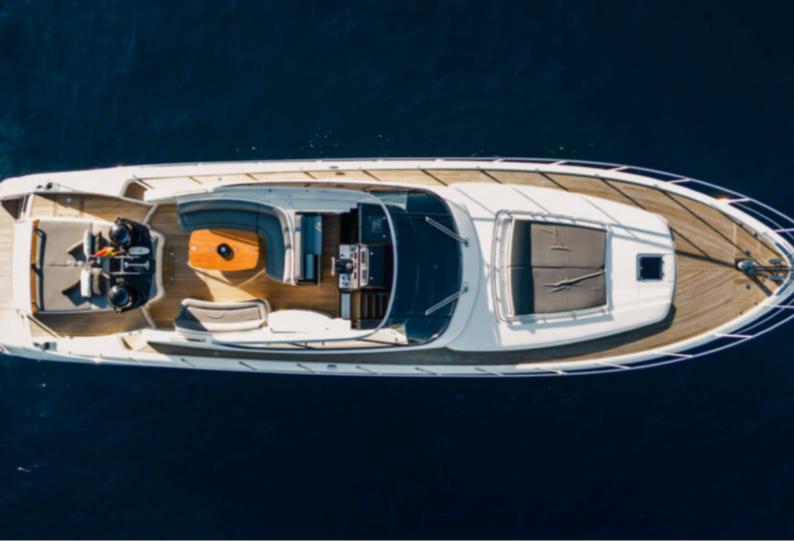

Its exterior has two large solariums, one in the bow and the other in the stern, under one of which the garage for the tender is located. It also has an elegant designer bimini in the bow for those who want to be a bit in the shade.

Behind the wheel, there is a large sofa with a table to enjoy a good Mediterranean meal on board. In addition, this area is protected by a large double-curved windscreen that ensures that no one gets wet when sailing at 40 knots.

With 20 meters in length, its interior is composed of 3 cabins and 3 bathrooms so that 11 people can quietly enjoy a good stay.