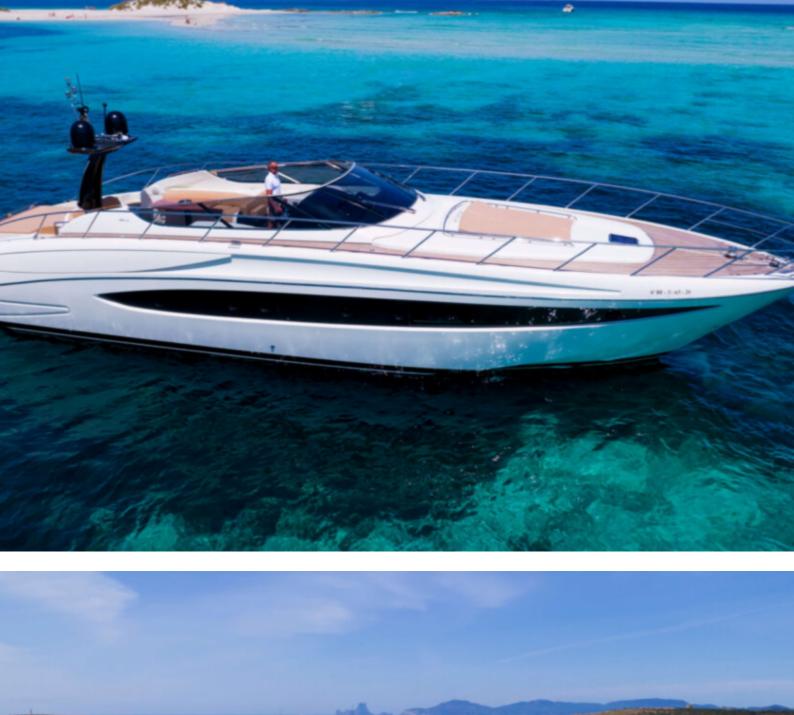

## **RIVA VIRTUS 63**

This Riva 63 Virtus is now available. She is perfect for a group of friends or families looking to enjoy their time together comfortably on board this sleek Riva. This yacht is an incredible Riva Virtus 63 from the year 2011 (refit in 2020) that retains its impeccable Italian design details.

Its exterior has two large solariums, one in the bow and the other in the stern, under one of which the garage for the tender is located. It also has an elegant designer bimini in the bow for those who want to be a bit in the shade.

Behind the wheel, there is a large sofa with a table to enjoy a good Mediterranean meal on board. In addition, this area is protected by a large double-curved windscreen that ensures that no one gets wet when sailing at 40 knots.