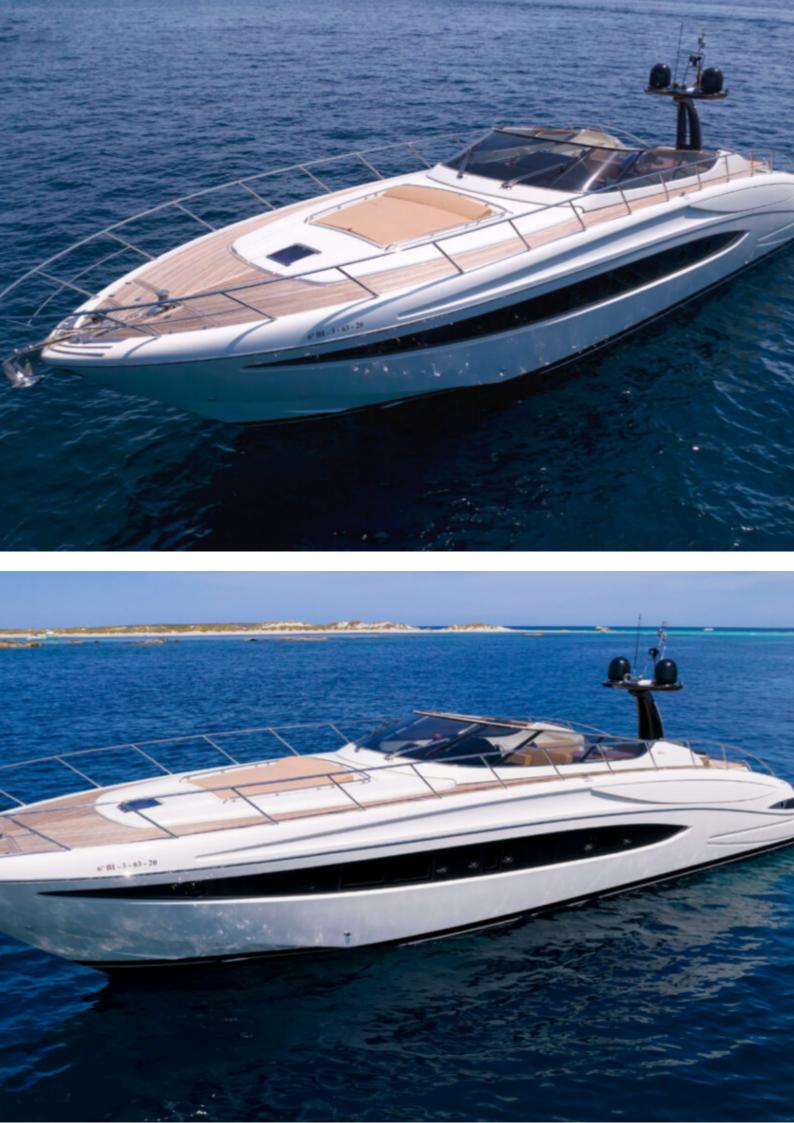

Its exterior has two large solariums, one in the bow and the other in the stern, under one of which the garage for the tender is located. It also has an elegant designer bimini in the bow for those who want to be a bit in the shade.

With 20 meters in length, its interior is composed of 3 cabins and 3 bathrooms so that 11 people can quietly enjoy a good stay.