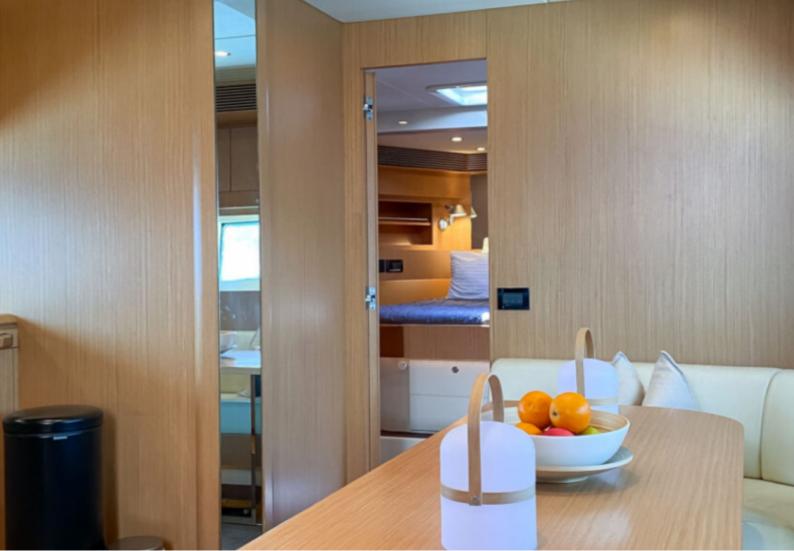

With 20 meters in length, its interior is composed of 3 cabins and 3 bathrooms so that 11 people can quietly enjoy a good stay.