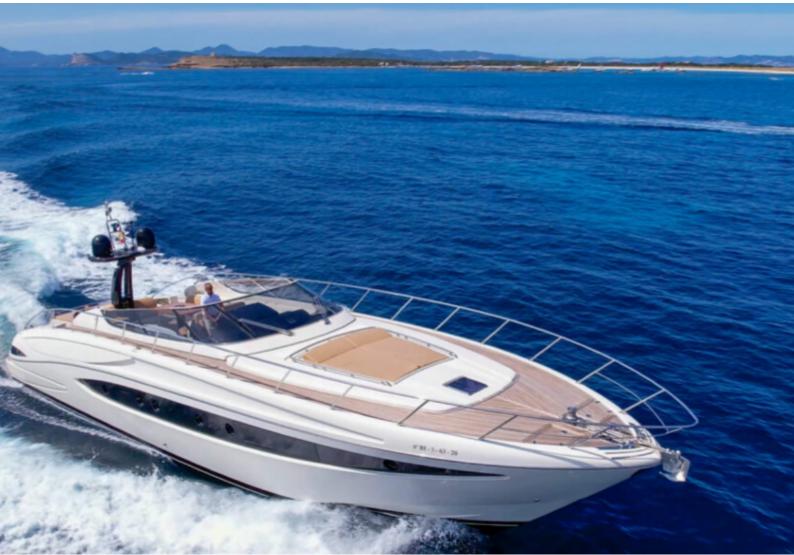

## **RIVA VIRTUS 63**

This Riva 63 Virtus is now available. She is perfect for a group of friends or families looking to enjoy their time together comfortably on board this sleek Riva. This yacht is an incredible Riva Virtus 63 from the year 2011 (refit in 2020) that retains its impeccable Italian design details.

Behind the wheel, there is a large sofa with a table to enjoy a good Mediterranean meal on board. In addition, this area is protected by a large double-curved windscreen that ensures that no one gets wet when sailing at 40 knots.