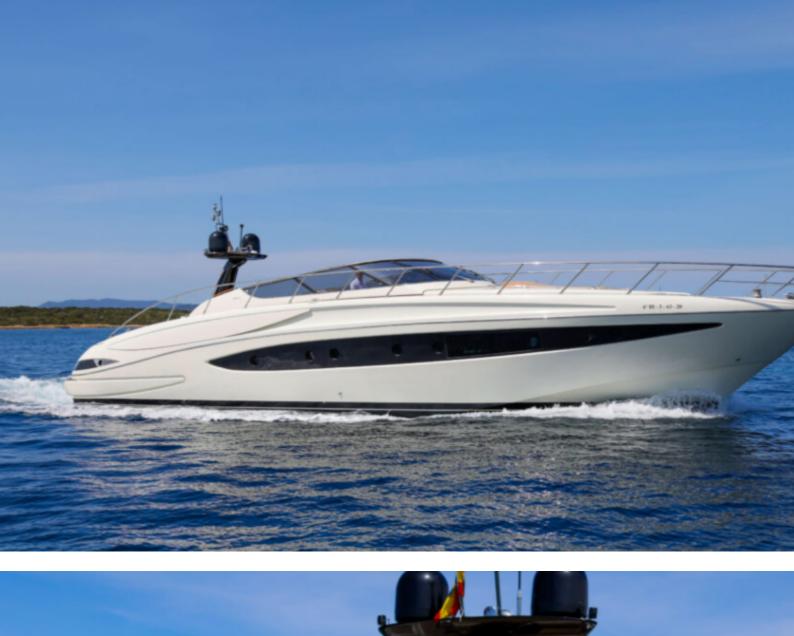

## **RIVA VIRTUS 63**

## **RIVA VIRTUS 63**

This Riva 63 Virtus is now available. She is perfect for a group of friends or families looking to enjoy their time together comfortably on board this sleek Riva. This yacht is an incredible Riva Virtus 63 from the year 2011 (refit in 2020) that retains its impeccable Italian design details.

With 20 meters in length, its interior is composed of 3 cabins and 3 bathrooms so that 11 people can quietly enjoy a good stay.