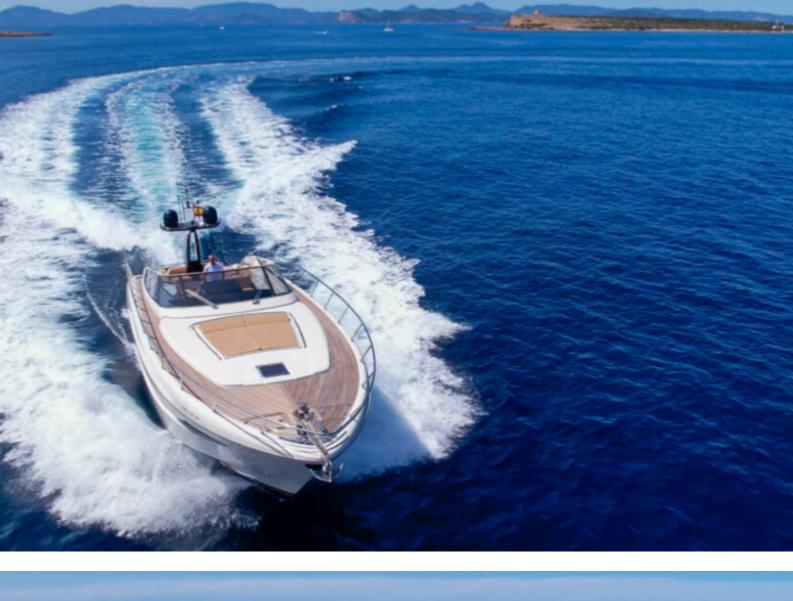

## **RIVA VIRTUS 63**

This Riva 63 Virtus is now available. She is perfect for a group of friends or families looking to enjoy their time together comfortably on board this sleek Riva. This yacht is an incredible Riva Virtus 63 from the year 2011 (refit in 2020) that retains its impeccable Italian design details.

Its exterior has two large solariums, one in the bow and the other in the stern, under one of which the garage for the tender is located. It also has an elegant designer bimini in the bow for those who want to be a bit in the shade.