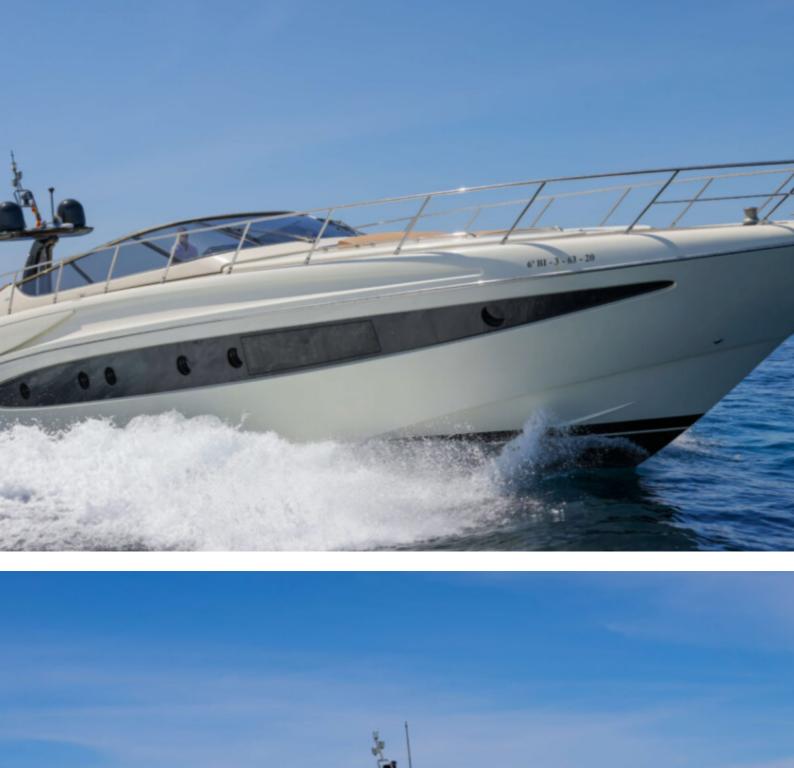

## **RIVA VIRTUS 63**

## **RIVA VIRTUS 63**

This Riva 63 Virtus is now available. She is perfect for a group of friends or families looking to enjoy their time together comfortably on board this sleek Riva. This yacht is an incredible Riva Virtus 63 from the year 2011 (refit in 2020) that retains its impeccable Italian design details.

Its exterior has two large solariums, one in the bow and the other in the stern, under one of which the garage for the tender is located. It also has an elegant designer bimini in the bow for those who want to be a bit in the shade.