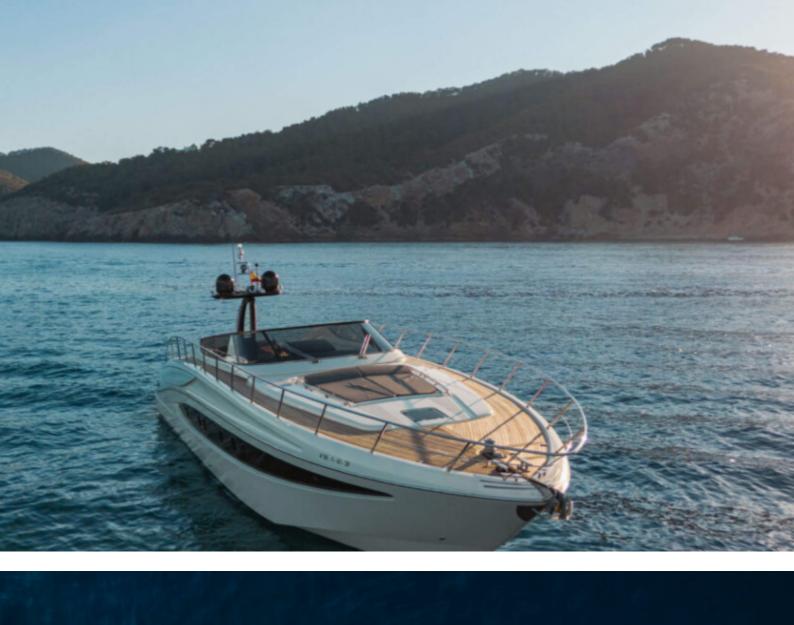

## **RIVA VIRTUS 63**

This Riva 63 Virtus is now available. She is perfect for a group of friends or families looking to enjoy their time together comfortably on board this sleek Riva. This yacht is an incredible Riva Virtus 63 from the year 2011 (refit in 2020) that retains its impeccable Italian design details.

Its exterior has two large solariums, one in the bow and the other in the stern, under one of which the garage for the tender is located. It also has an elegant designer bimini in the bow for those who want to be a bit in the shade.