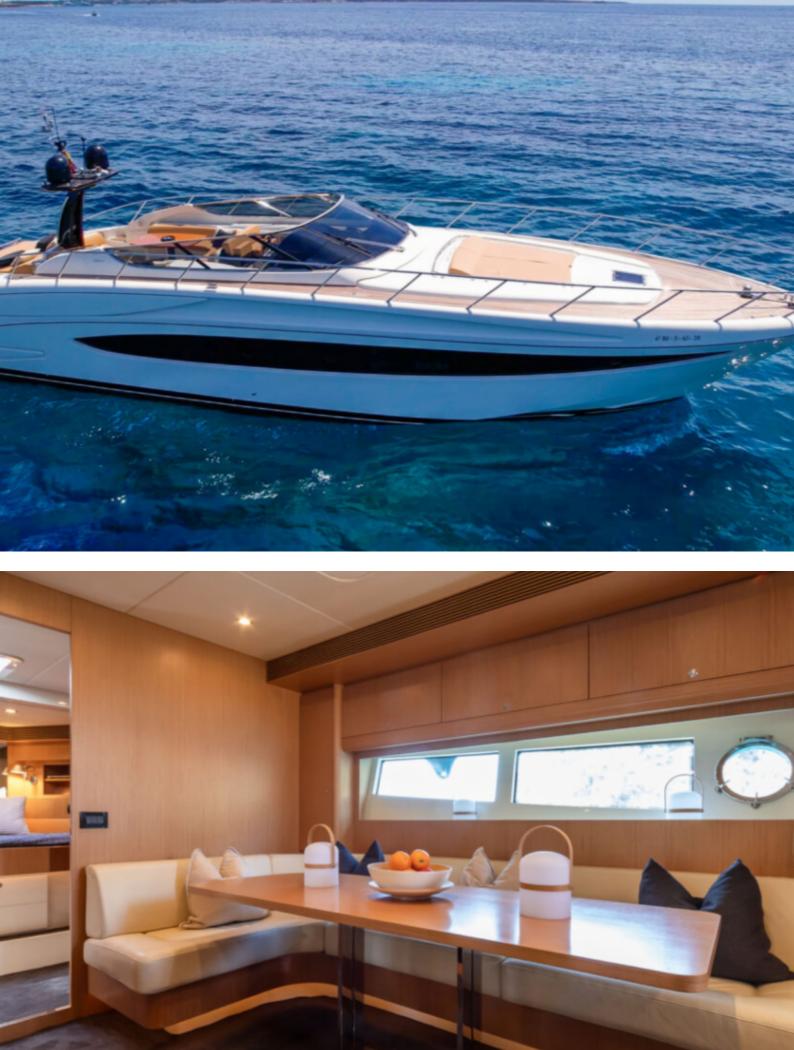

Its exterior has two large solariums, one in the bow and the other in the stern, under one of which the garage for the tender is located. It also has an elegant designer bimini in the bow for those who want to be a bit in the shade.

With 20 meters in length, its interior is composed of 3 cabins and 3 bathrooms so that 11 people can quietly enjoy a good stay.